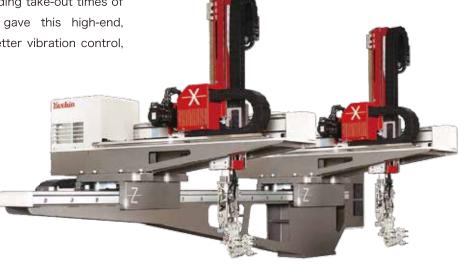

### The World's First Design Optimization-based Take-Out Robot

World-class high-speed take-out robot that amazed the German K2013 tradeshow with live-molding take-out times of only 0.27 sec. Design optimization gave this high-end, double-wing robot a slimmer profile, better vibration control, and a 13% reduction in weight.