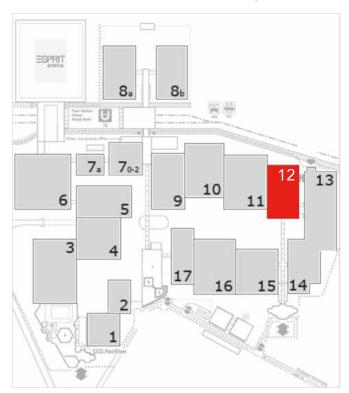

### Tradeshow Information

Tradeshow name K2016

▶ Dates 2016.10.19.(Wed)-26(Wed)

Location Messe Dusseldolf (Dusseldorf, Germany)

Exhibit booth Hall12 / B20