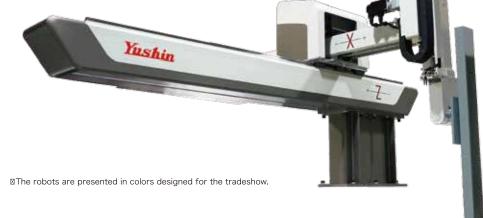

## Kick-Driven Type Take-Out Robot

It is now possible to take out and convey large (and long) molded products with a low overall height. One such example of these products is vehicle bumpers, which have conventionally been a point of concern due to their interference with the surrounding equipment. This robot is equipped with an NC (Numerical Control) Servo Wrist Unit having a load capacity of 40 kg, which enables it to easily take-out and handle large molded products having large surface areas.