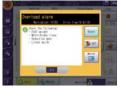

#### Flowchart Display

| -11-11-11-1                     | an                           |   |
|---------------------------------|------------------------------|---|
| Advance (10) Full Scient States | nde for the first of a fille |   |
| 11 11                           | 49. 4 . 5                    |   |
| n and Witnes                    | Tota - T                     |   |
| -0-                             | _                            |   |
|                                 | -                            | - |
| >                               | 11 11                        |   |

If an operation goes awry (such as when run conditions are not met at the start of auto operation) rather than just read an error message, the operator can open a flowchart screen to check conditions quickly and speed up troubleshooting.