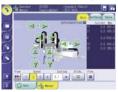

#### Enhanced Manual Operation Screen

- 1) Manual controls for all axes are grouped on one screen for easier operation.
- For easier reference, operators may now access the robot control guide even while using the manual operation screen.