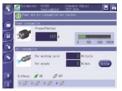

#### ECO Monitor

Displays the robot's usage of electricity and air in real-time to assist operators with energy-saving measures.