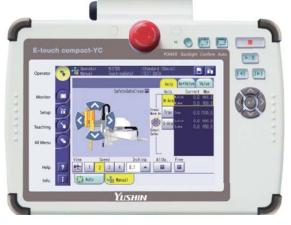

# E-touch compact

(Controller of HST and YC/YCII series is E-touch compact-YC, Controller of HSA,TSXA and SXB series is E-touch compact II, Controller of YAII series is E-touch compact.)

#### Target model HSA series HST sries YC/YC II series YA II series TSXA series SXB series

PAT.